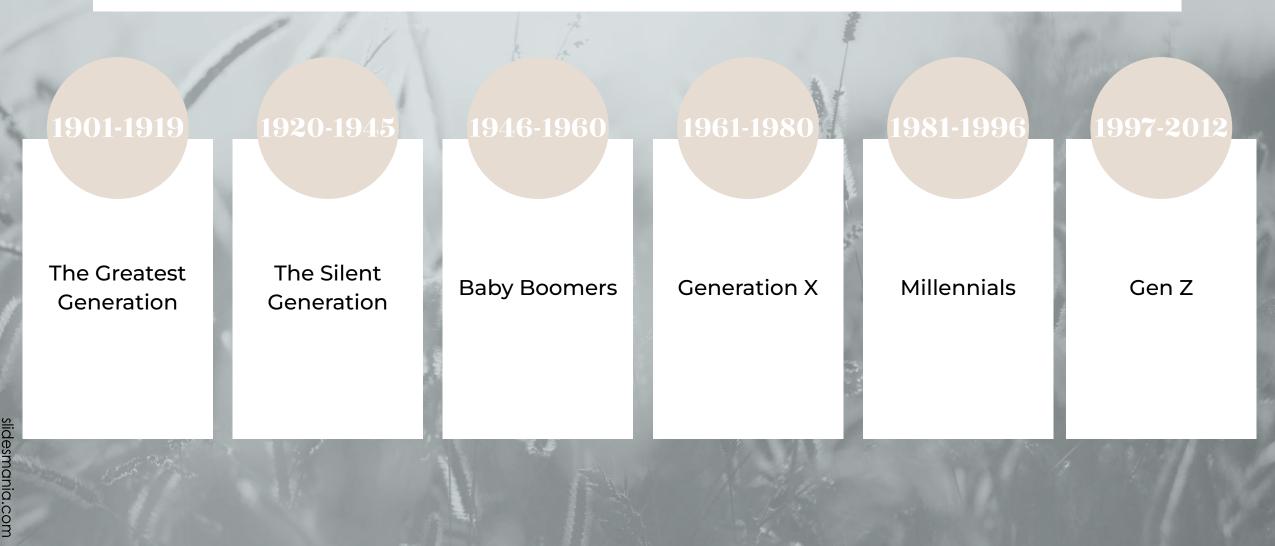

## Multi-Generational Organization

6 Generations Represented in YLI

#### 6 Generations